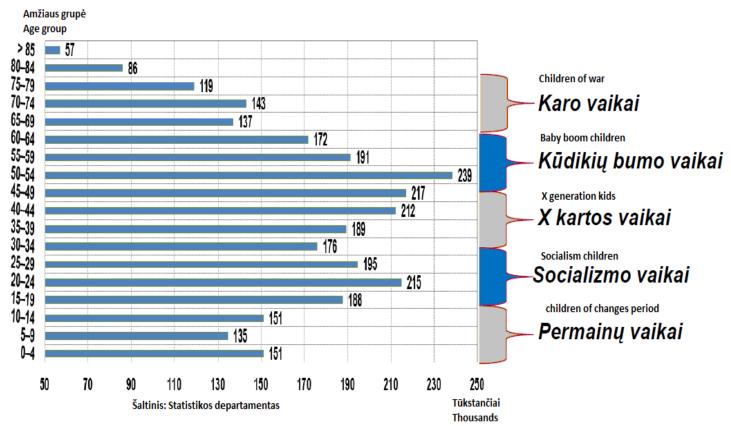

#### Young people land

Intpa
Lithuanian real estate
development association

In Lithuania in 2013 were 371 thousand people 25-34 years age, and this number will grow!

#### Lithuanian demographic pyramid

(2013)