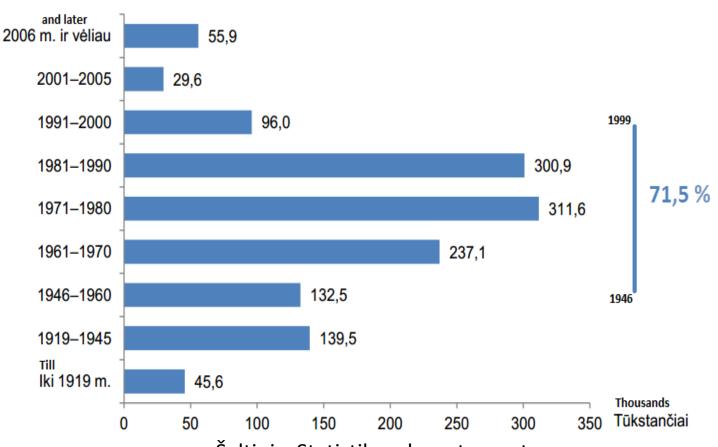

ribution of investments by sectors in Lithuania (2010-2013).













Prekybinės Commercial



Biurai Offices



Sandėliavimo/ Gamybinės Storage / manufacturing facilities

Šaltinis: Ober Haus nekilnojamas turtas

## Commercial real estate market in Lithuania











Prekybos centras: virš 5,000 m<sup>2</sup> nuomojamo ploto, virš 10 nuomininkų







Šaltinis: Ober Haus nekilnojamas turtas

#### **New build flats**



Vilnius further successfully dictates the pace of construction of new apartments not only in Lithuania, but also between all Baltic





Šaltinis: Ober Haus nekilnojamas turtas

#### We are nation of owners





96.6% of the population owned homes, 1.4 percent of homes owned the state or the municipality, 0.3 - private legal persons

#### Lithuanian house market







Šaltinis: Statistikos departamentas

#### Young people land

Intpa
Lithuanian real estate
development association



In Lithuania in 2013 were 371 thousand people 25-34 years age, and this number will grow!

#### Lithuanian demographic pyramid

(2013)







#### Young people needs home





Only 27 proc. 25-34 year old people have their own home



#### Mortgage loans takers





The most active mortgage loans take 25-35 years old people

#### Mortgage borrowers







# Trends of new residential projects





- Concentrate in capital of Lithuania
   Vilnius
- Regenerate commercial activity territories near or in old town zone
- Orientates on market and customer needs 30 - 55 sq. m. 200 000 – 300 000 Lt price and more

#### New project examples

Selvaag LT – Oslo namai







## New pro