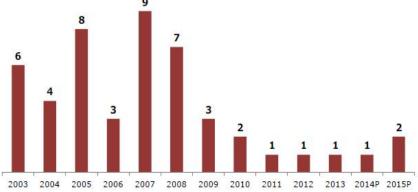

## Commercial real estate market in Lithuania

Prekybos centras: virš 5,000 m<sup>2</sup> nuomojamo ploto, virš 10 nuomininkų

Šaltinis: Ober Haus nekilnojamas turtas