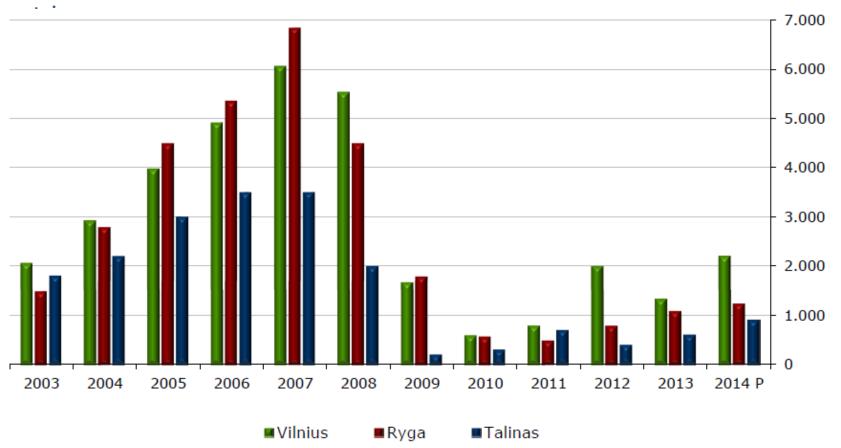

#### **New build flats**

Vilnius further successfully dictates the pace of construction of new apartments not only in Lithuania, but also between all Baltic

Šaltinis: Ober Haus nekilnojamas turtas