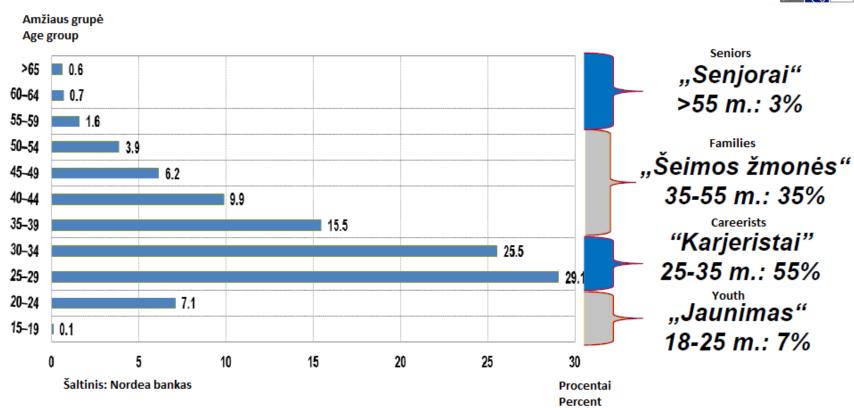

#### Mortgage loans takers

The most active mortgage loans take 25-35 years old people

#### Mortgage borrowers