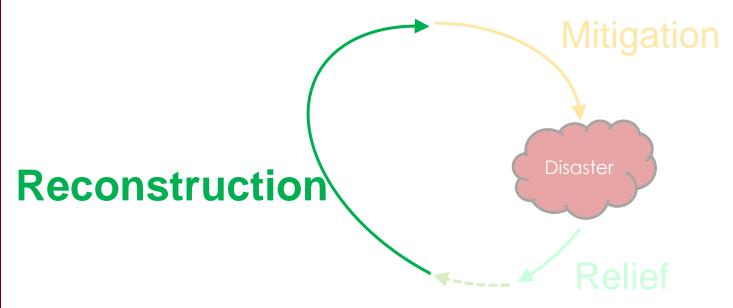

CENEAST Lithuania, March 2014

Prof Dilanthi Amaratunga

Building a dyke to protect against flooding and landslides Copyright: Felipe Parado (PREDES), Peru

CENEAST Lithuania, March 2014

Reconstruction

Relief