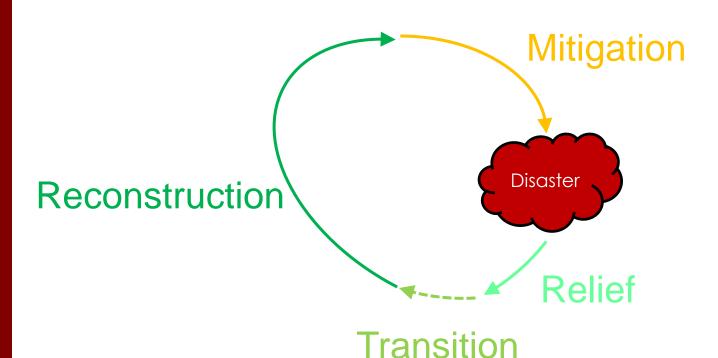

# What is the built environment professional's role in the disaster management lifecycle?

CENEAST Lithuania, March 2014

### Construction's role

Typically engaged in a range of critical activities:

- temporary shelter before and after the disaster;
- restoration of public services such as hospitals, schools, water supply, power, communications, and environmental infrastructure, and state administration;
- and, securing income earning opportunities for vulnerable people in the affected areas

CENEAST Lithuania, March 2014

Prof Dilanthi Amaratunga

Building a dyke to protect against flooding and landslides Copyright: Felipe Parado (PREDES), Peru

CENEAST Lithuania, March 2014

Reconstruction

Relief

Transition

Business continuity planning

Damage assessment models

Capacity building

Materials to reduce explosion-induced projectiles

Identify, source and secure land for safe housing

Advise on new and revised building codes

Mitigation

CENEAST Lithuania, March 2014

Prof Dilanthi Amaratunga

Secure design

Needs assessment of survivors

#### **Transition**

Rapid mapping of affected areas – remote sensing and GIS

Plan recovery effort and logistical planning - computerised building plans, structural analysis tools

Restoration of essential services

Housing needs assessment

Plan and construct transitional/temporary shelter

Support community surveys and mapping exercises

Repair lightly damaged property

Project planning and contract management

CENEAST Lithuania, March 2014

Sustainable development

#### **Transition**

Training on safe, sustainable and appropriate building and construction methods

Financial planning and management

Development finance advice

Project management

Plan and rebuild damaged and destroyed homes

Identify, survey and procure safe land for new housing

Re-establish damaged major infrastructure

Assist in property rights and claims

CENEAST Lithuania, March 2014