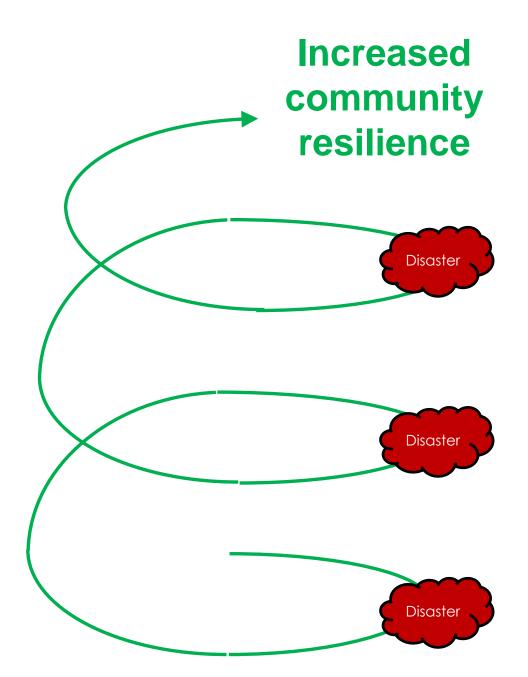

#### Resilience

- "the ability of the community to recover following the impact of a disastrous event" (Fox, 2002)
- "the capacity to use change to better cope with the unknown: it is learning to bounce back" Douglas and Wildavsky (1982)
- Emergent behaviour which is improvised and adaptive (Dynes, 2003)
- Creativity is vital (Kendra and Wachtendorf, 2003)